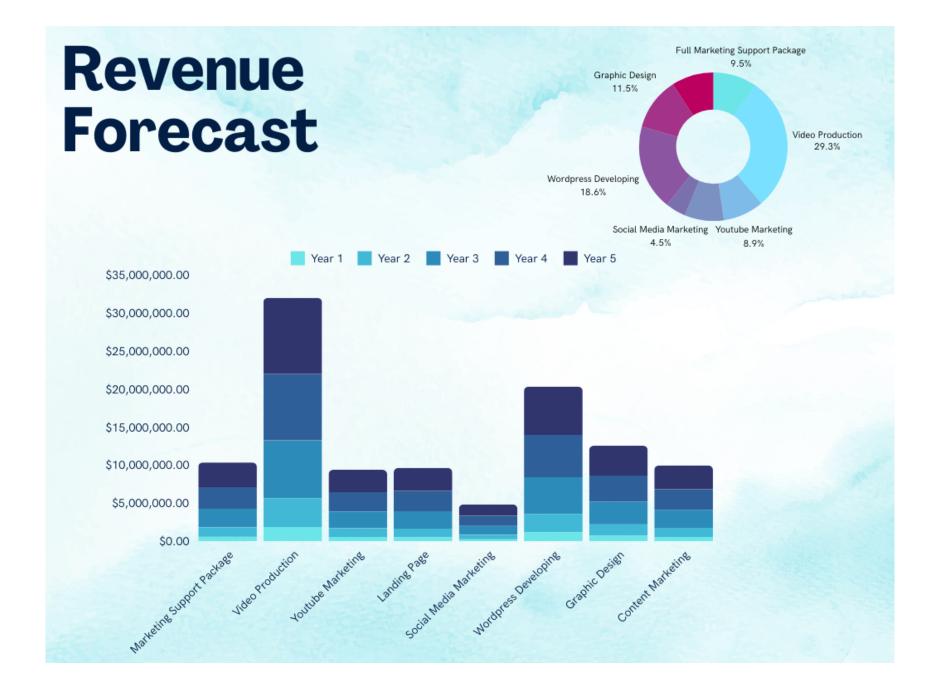

|                                                                                                                                                                       | 2024                                                                                                                                               | 2025                                                                                                                                                          | 2026                                                                                                                                                            | 2027                                                                                                                                                            | 2028                                                                                                                                                             |
|-----------------------------------------------------------------------------------------------------------------------------------------------------------------------|----------------------------------------------------------------------------------------------------------------------------------------------------|---------------------------------------------------------------------------------------------------------------------------------------------------------------|-----------------------------------------------------------------------------------------------------------------------------------------------------------------|-----------------------------------------------------------------------------------------------------------------------------------------------------------------|------------------------------------------------------------------------------------------------------------------------------------------------------------------|
| REVENUE                                                                                                                                                               |                                                                                                                                                    |                                                                                                                                                               |                                                                                                                                                                 |                                                                                                                                                                 |                                                                                                                                                                  |
| Full Marketing Support Package Video Production Youtube Marketing Landing Page Social Media Marketing Wordpress Developing Graphic Design Direct Mail  Total Revenues | \$614,400.00<br>\$1,896,960.00<br>\$576,000.00<br>\$552,960.00<br>\$288,000.00<br>\$1,205,760.00<br>\$744,960.00<br>\$523,068.00<br>\$6,402,108.00 | \$1,228,800.00<br>\$3,793,920.00<br>\$1,152,000.00<br>\$1,105,920.00<br>\$576,000.00<br>\$2,411,520.00<br>\$1,489,920.00<br>\$1,051,884.00<br>\$12,809,964.00 | \$2,457,600.00<br>\$7,587,840.00<br>\$2,211,840.00<br>\$2,304,000.00<br>\$1,152,000.00<br>\$4,823,040.00<br>\$2,979,840.00<br>\$2,103,768.00<br>\$25,619,928.00 | \$2,826,240.00<br>\$8,726,016.00<br>\$2,543,616.00<br>\$2,649,600.00<br>\$1,324,800.00<br>\$5,546,496.00<br>\$3,426,816.00<br>\$2,419,333.20<br>\$29,462,917.20 | \$3,250,176.00<br>\$10,034,918.40<br>\$2,925,158.40<br>\$3,047,040.00<br>\$1,523,520.00<br>\$6,378,470.40<br>\$3,940,838.40<br>\$2,782,233.18<br>\$33,882,354.78 |
| EXPENSES \$ COSTS                                                                                                                                                     |                                                                                                                                                    |                                                                                                                                                               |                                                                                                                                                                 |                                                                                                                                                                 |                                                                                                                                                                  |
| Cost of Goods Sold<br>Lease<br>Marketing<br>Salaries                                                                                                                  | \$20,000<br>\$50,000<br>\$20,000<br>\$24,960                                                                                                       | \$55,000<br>\$51,000<br>\$25,000<br>\$83,200                                                                                                                  | \$58,000<br>\$52,000<br>\$25,000<br>\$166,400                                                                                                                   | \$59,987<br>\$52,000<br>\$25,000<br>\$199,680                                                                                                                   | \$62,567<br>\$53,000<br>\$25,000<br>\$232,960                                                                                                                    |