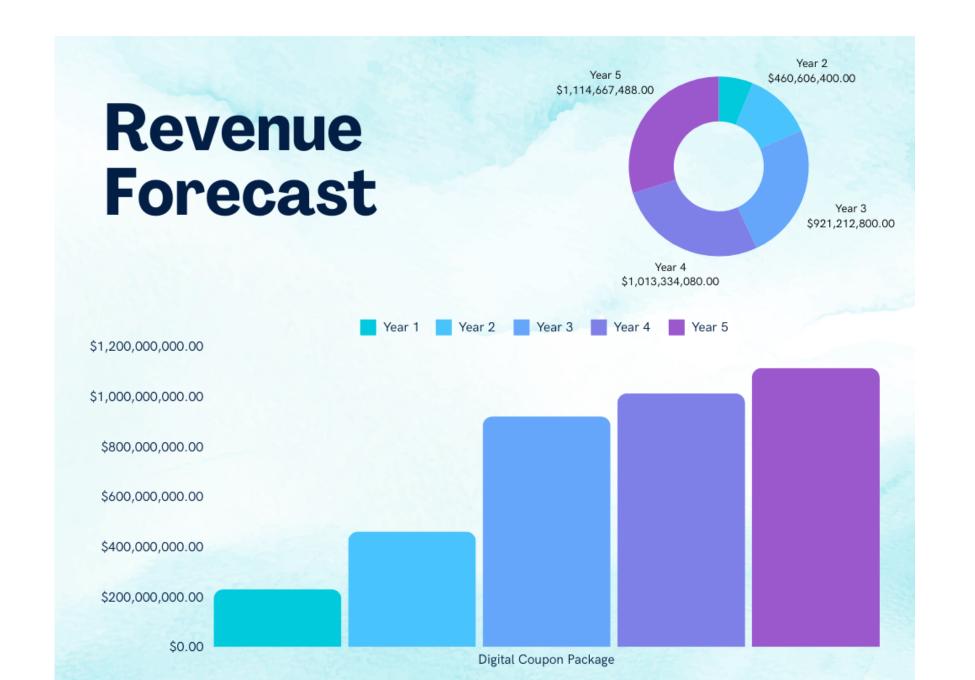

|                                                                                                                                | 2024                                                                                                 | 2025                                                                                                   | 2026                                                                                                       | 2027                                                                                                          | 2028                                                                                                          |
|--------------------------------------------------------------------------------------------------------------------------------|------------------------------------------------------------------------------------------------------|--------------------------------------------------------------------------------------------------------|------------------------------------------------------------------------------------------------------------|---------------------------------------------------------------------------------------------------------------|---------------------------------------------------------------------------------------------------------------|
| REVENUE                                                                                                                        |                                                                                                      |                                                                                                        |                                                                                                            | @10% increase yearly                                                                                          | @10% increase yearly                                                                                          |
| Digital Coupon Package Professional Video Production Wordpress Developing Graphic Design QR Code Integration Youtube Marketing | \$230,303,200.00<br>\$2,280,960.00<br>\$1,228,800.00<br>\$744,960.00<br>\$360,960.00<br>\$437,760.00 | \$460,606,400.00<br>\$4,561,920.00<br>\$2,457,600.00<br>\$1,489,920.00<br>\$721,920.00<br>\$875,520.00 | \$921,212,800.00<br>\$9,123,840.00<br>\$4,915,200.00<br>\$2,979,840.00<br>\$2,103,768.00<br>\$1,751,040.00 | \$1,013,334,080.00<br>\$10,492,416.00<br>\$5,652,480.00<br>\$3,426,816.00<br>\$2,419,333.20<br>\$2,013,696.00 | \$1,114,667,488.00<br>\$12,066,278.40<br>\$6,500,352.00<br>\$3,940,838.40<br>\$2,782,233.18<br>\$2,315,750.40 |
| <b>Total Revenues</b>                                                                                                          | \$235,356,640.00                                                                                     | \$470,713,280.00                                                                                       | \$942,086,488.00                                                                                           | \$1,037,338,821.20                                                                                            | \$1,142,272,940.38                                                                                            |